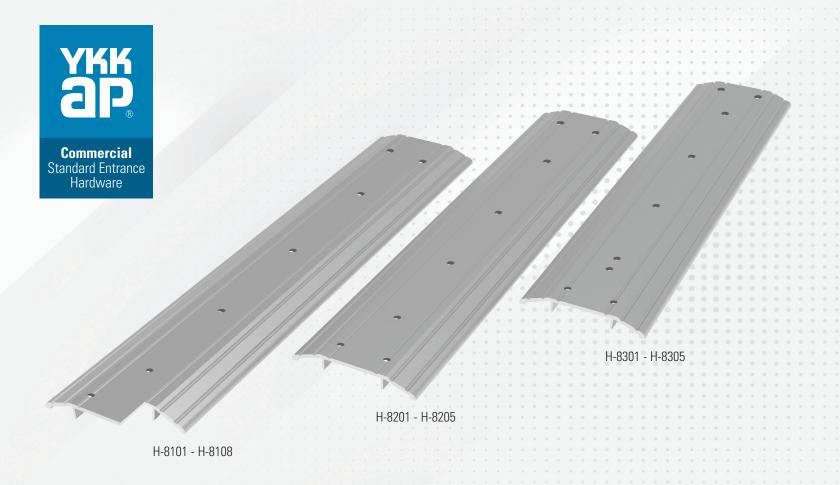

### **Vendor Part or Series**

H-8101 to H-8108: 4" Offset Pivot Thresholds for overhead closers in various lengths

H-8201 to H-8205: 4" Butt Hung Thresholds for overhead closers of various lengths

H-8301 to H-8305: 4" Center Hung Thresholds for overhead closers of various lengths